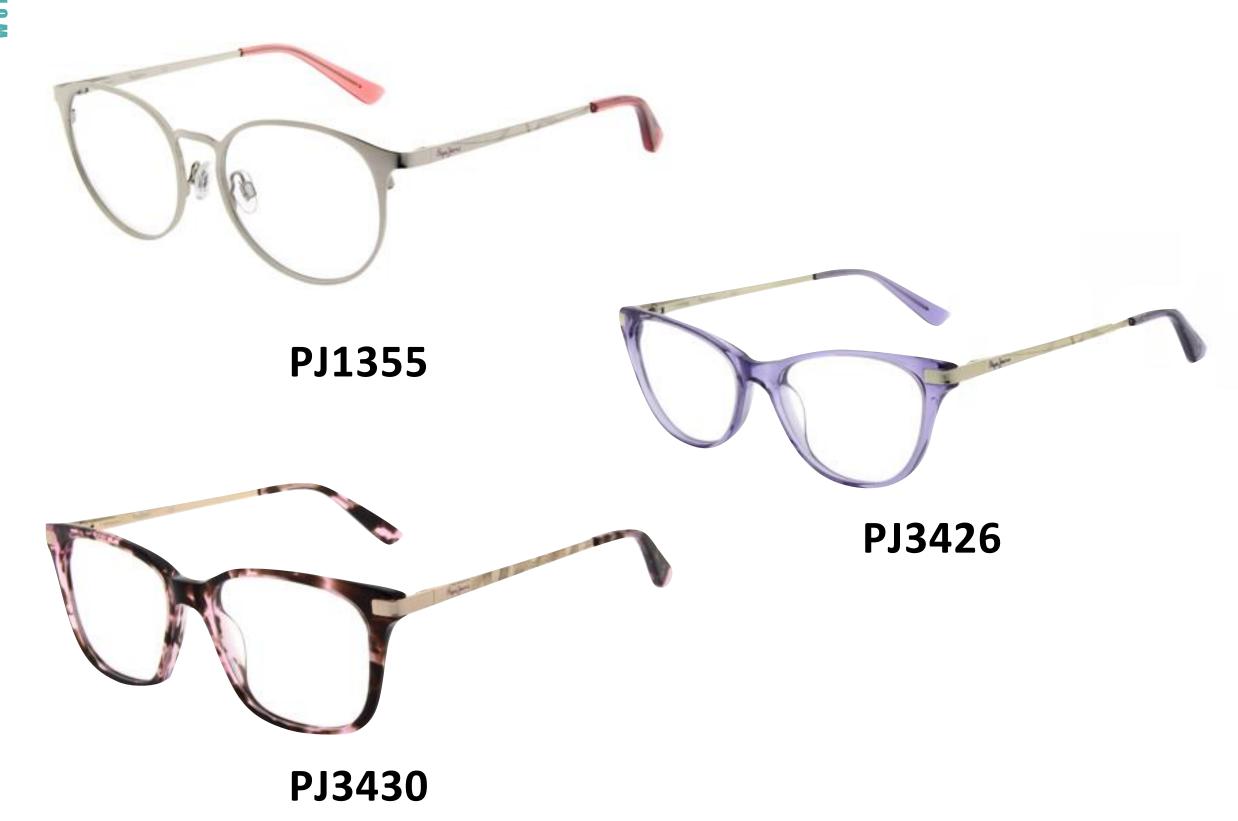

#### WOMEN'S OPTICAL PRICE CHART

12 MODELS PJ3415 PJ3426 PJ3425 PJ3424 **PLASTIC** J3430 PJ3428 PJ3429 PJ3411 PJ1354 PJ1353 **METAL** PJ1355 PJ1358

PJ3429

PJ3428

PJ3424

Good value for money: good quality product on entry price range

Front injected acetate (CP) material: more sustainable than traditional acetate as it reduces wastage

Very feminine colour options

Good value for money: good quality product on entry price range

Complementary shapes: to reach different kind of customers

Super light and very comfortable products