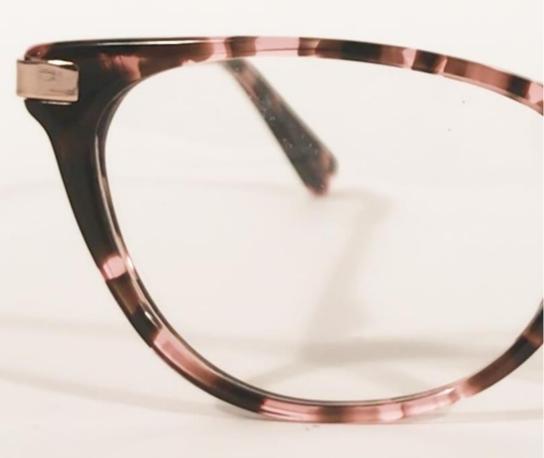

PJ3429

PJ3428

PJ3424

Good value for money: good quality product on entry price range

Front injected acetate (CP) material: more sustainable than traditional acetate as it reduces wastage

Very feminine colour options

#### EYE STITCH

Complementary shapes: round, squared, cat-eye: to reach different kind of customers

feminine fashion forward feel: marble acetate

Lasered etched pattern: inspired by denim stitching