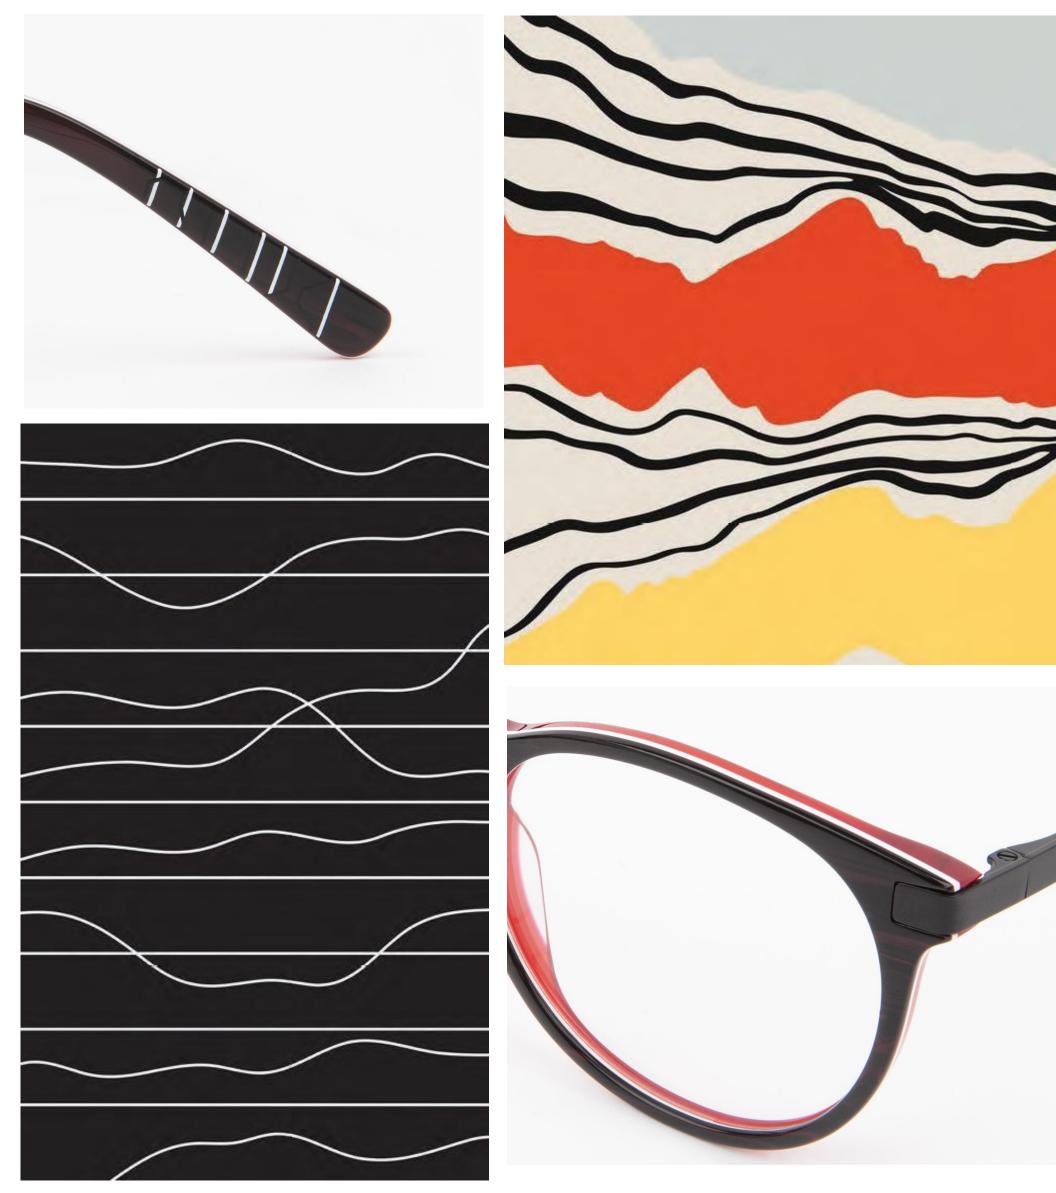

#### SOUND WAVES

3 layer colour block acetate for a flash of colour: for a customer that doesn't want showing off

laser cutting end-tip: a special detail to elevate the perceive value of the product

Commercial and easy-to-wear shapes