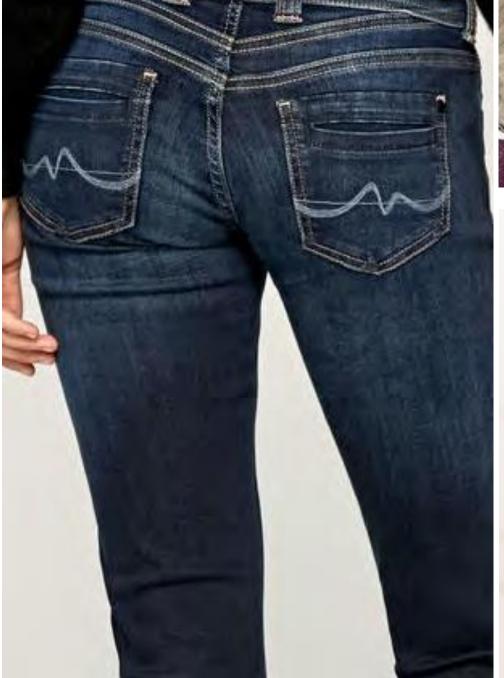

#### EYE STITCH

Complementary shapes: round, squared, cat-eye: to reach different kind of customers

feminine fashion forward feel: marble acetate

Lasered etched pattern: inspired by denim stitching