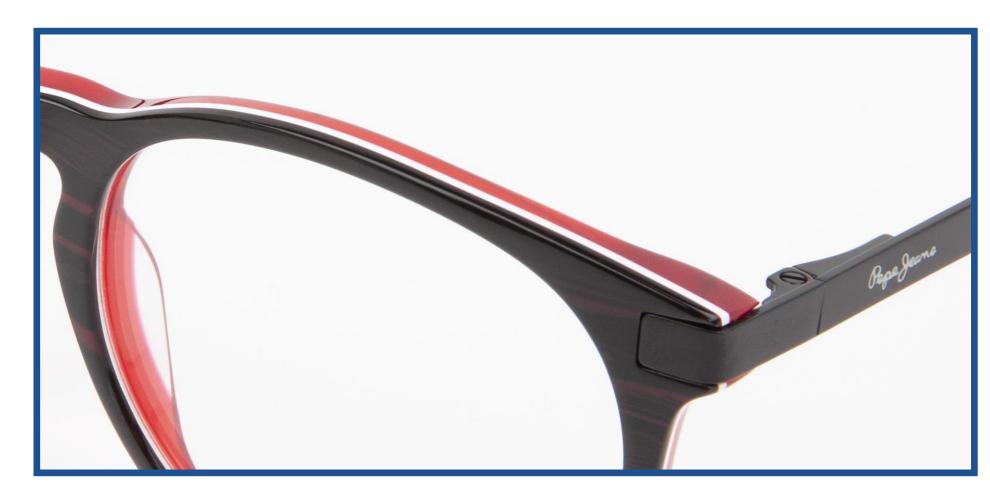

#### EYE STITCH

Complementary shapes: round, squared, cat-eye: to reach different kind of customers

feminine fashion forward feel: marble acetate

Lasered etched pattern: inspired by denim stitching