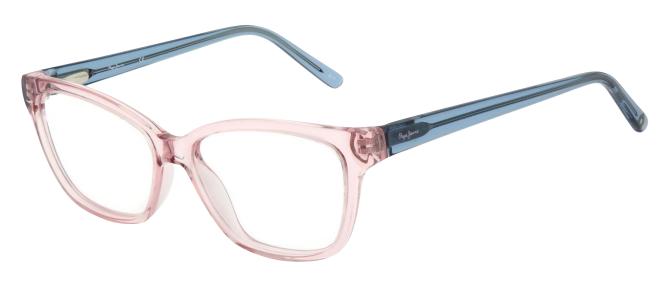

PJ3429

PJ3428

PJ3424

Good value for money: good quality product on entry price range

Front injected acetate (CP) material: more sustainable than traditional acetate as it reduces wastage

Very feminine colour options

Good value for money: good quality product on entry price range

Complementary shapes: to reach different kind of customers

Super light and very comfortable products