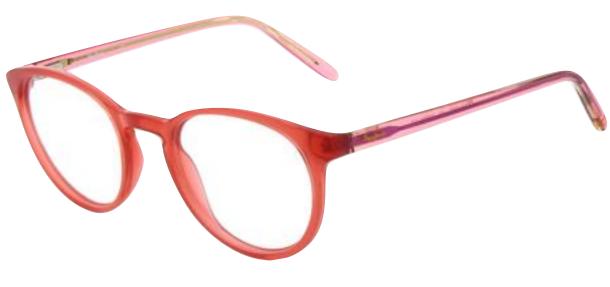

PJ3429

PJ3428

PJ3424

Good value for money: good quality product on entry price range

Front injected acetate (CP) material: more sustainable than traditional acetate as it reduces wastage

Very feminine colour options

Good value for money: good quality product on entry price range

Complementary shapes: to reach different kind of customers

Super light and very comfortable products