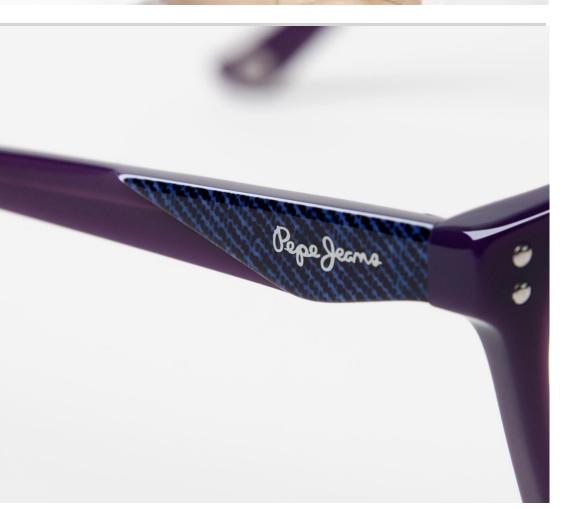

#### COLLECTION HIGHLIGHTS

**ENTRY PRICE**Good quality product for both plastic and metal

INSIDE COLOUR fun colour pops

TRIPLE LAYERED ACETATES
3 layer colour block acetate for a flash of colour

ENDTIP DETAIL laser cutting end-tip detail special technique to create contrast colour stripeS

#### SOUND WAVES

3 layer colour block acetate for a flash of colour: for a customer that doesn't want showing off

laser cutting end-tip: a special detail to elevate the perceive value of the product

Commercial and easy-to-wear shapes