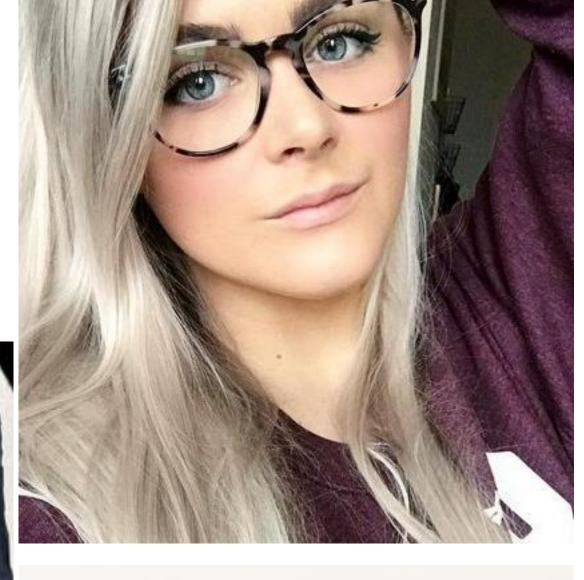

#### EYE STITCH

Complementary shapes: round, squared, cat-eye: to reach different kind of customers

feminine fashion forward feel: marble acetate

Lasered etched pattern: inspired by denim stitching