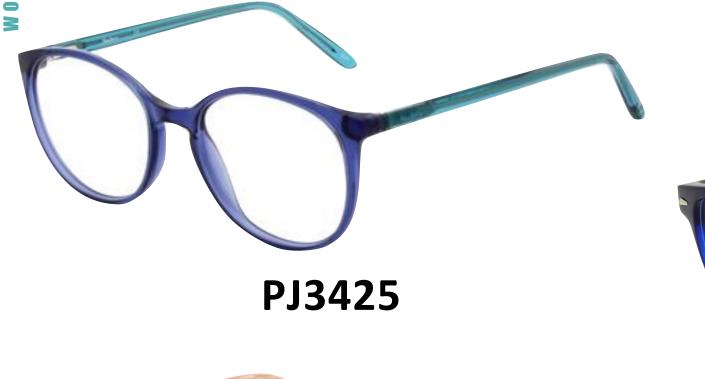

## LOGOBLOCK

PJ3415

Design concept from Opt 2020 release Commercial and easy-to-wear shapes Pepe Jeans Logoblock