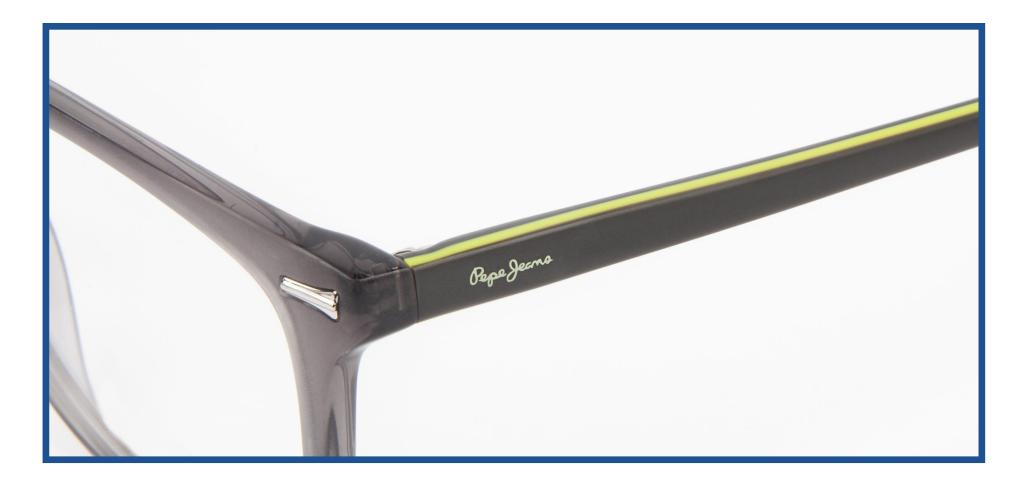

#### COLLECTION HIGHLIGHTS

**ENTRY PRICE**Good quality product for both plastic and metal

INSIDE COLOUR fun colour pops

TRIPLE LAYERED ACETATES
3 layer colour block acetate for a flash of colour

ENDTIP DETAIL laser cutting end-tip detail special technique to create contrast colour stripeS

#### SOUND WAVES

3 layer colour block acetate for a flash of colour: for a customer that doesn't want showing off

laser cutting end-tip: a special detail to elevate the perceive value of the product

Commercial and easy-to-wear shapes