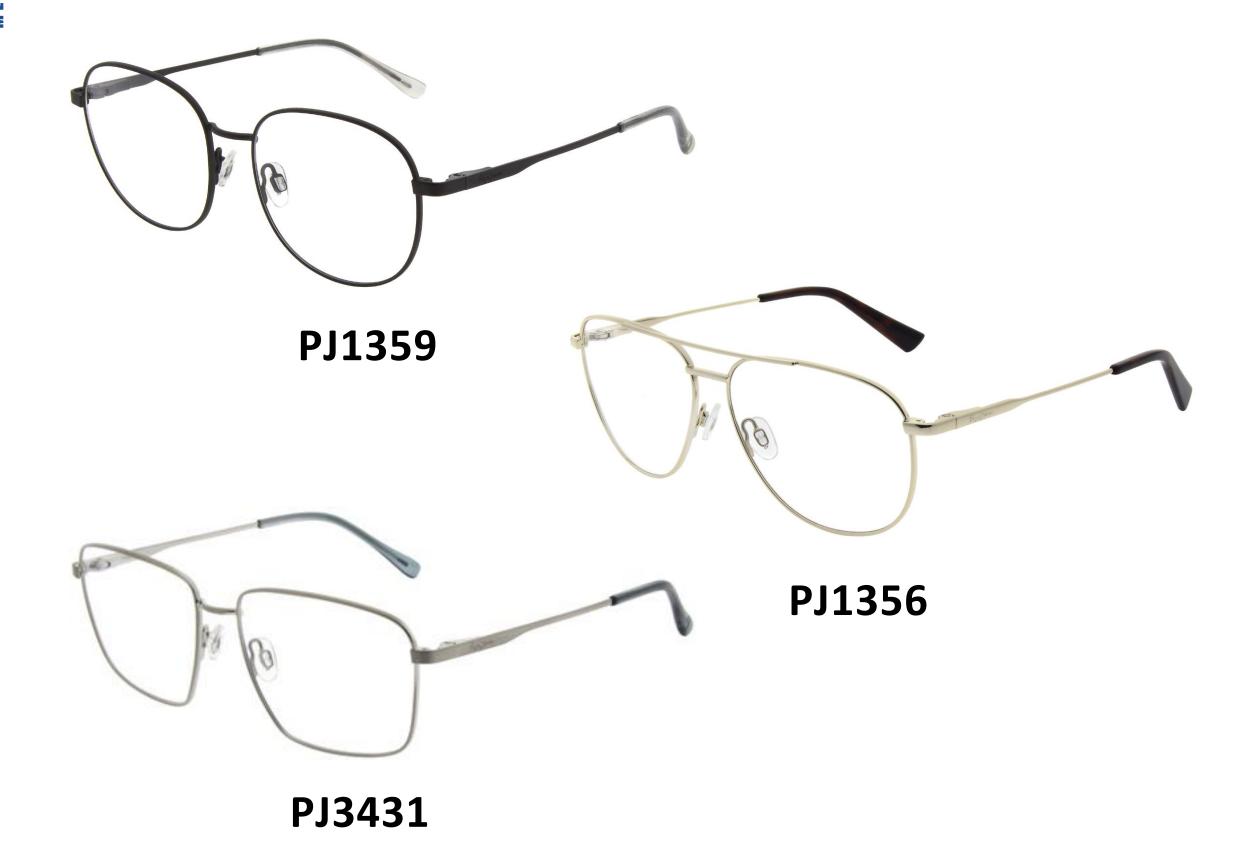

#### MEN'S OPTICAL PRICE CHART

10 MODELS

**METAL** 

## PEPE MEN'S OPTICAL

#### COLLECTION HIGHLIGHTS

**ENTRY PRICE**Good quality product for both plastic and metal

INSIDE COLOUR fun colour pops

TRIPLE LAYERED ACETATES
3 layer colour block acetate for a flash of colour

ENDTIP DETAIL laser cutting end-tip detail special technique to create contrast colour stripeS

Front injected acetate (CP) material: more sustainable than traditional acetate as it reduces wastage

Commercial and easy-to-wear shapes

Good value for money: good quality product on entry price range

Complementary shapes: to reach different kind of customers

Super light and very comfortable products