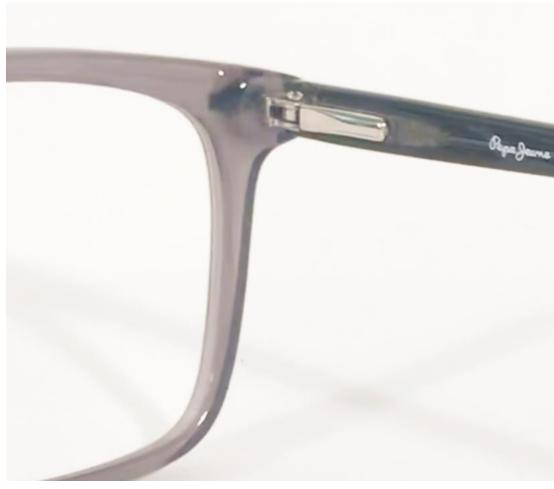

#### MEN'S OPTICAL PRICE CHART

10 MODELS

**METAL** 

## PEPE MEN'S OPTICAL

#### COLLECTION HIGHLIGHTS

**ENTRY PRICE**Good quality product for both plastic and metal

INSIDE COLOUR fun colour pops

TRIPLE LAYERED ACETATES
3 layer colour block acetate for a flash of colour

ENDTIP DETAIL laser cutting end-tip detail special technique to create contrast colour stripeS