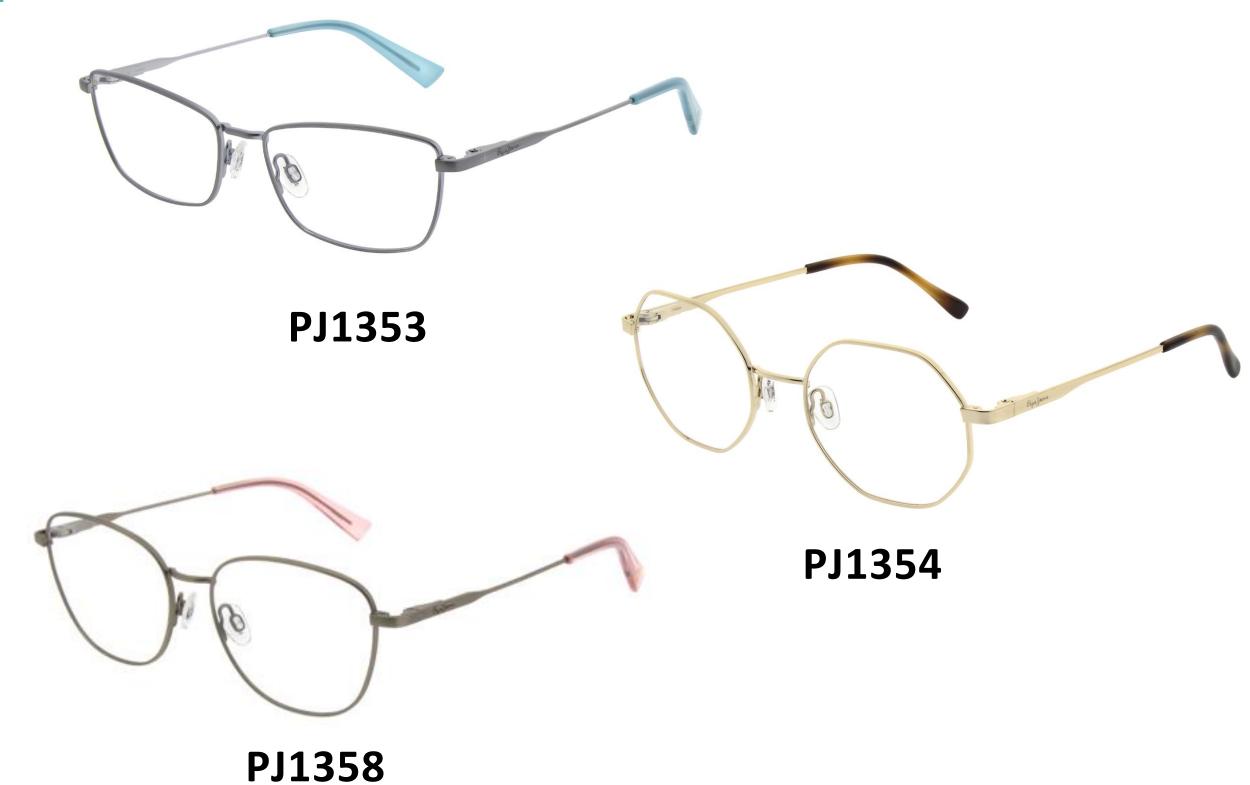

#### WOMEN'S OPTICAL PRICE CHART

12 MODELS PJ3415 PJ3426 PJ3425 PJ3424 **PLASTIC** J3430 PJ3428 PJ3429 PJ3411 PJ1354 PJ1353 **METAL** PJ1355 PJ1358