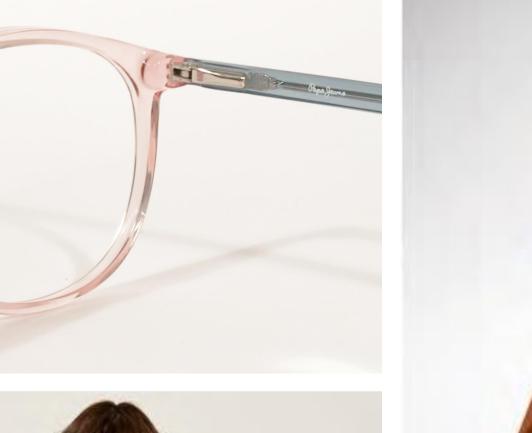

PJ3429

PJ3428

PJ3424

Good value for money: good quality product on entry price range

Front injected acetate (CP) material: more sustainable than traditional acetate as it reduces wastage

Very feminine colour options

#### EYE STITCH

Complementary shapes: round, squared, cat-eye: to reach different kind of customers

feminine fashion forward feel: marble acetate

Lasered etched pattern: inspired by denim stitching