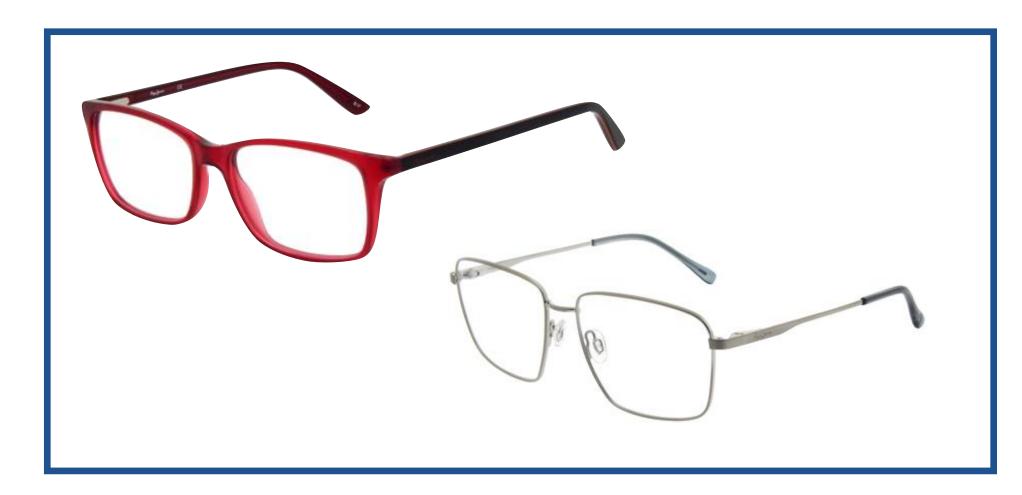

Good value for money: good quality product on entry price range

Complementary shapes: to reach different kind of customers

Super light and very comfortable products

Front injected acetate (CP) material: more sustainable than traditional acetate as it reduces wastage

Commercial and easy-to-wear shapes

Good value for money: good quality product on entry price range

Complementary shapes: to reach different kind of customers

Super light and very comfortable products