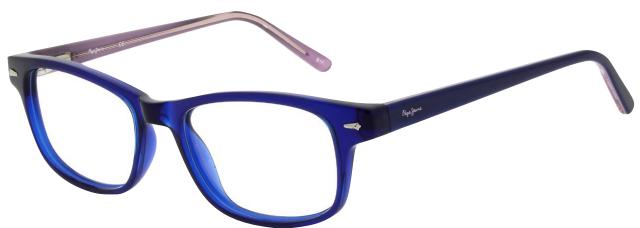

PJ3429

PJ3428

PJ3424

Good value for money: good quality product on entry price range

Front injected acetate (CP) material: more sustainable than traditional acetate as it reduces wastage

Very feminine colour options

Good value for money: good quality product on entry price range

Complementary shapes: to reach different kind of customers

Super light and very comfortable products

#### EYE STITCH

Complementary shapes: round, squared, cat-eye: to reach different kind of customers

feminine fashion forward feel: marble acetate

Lasered etched pattern: inspired by denim stitching