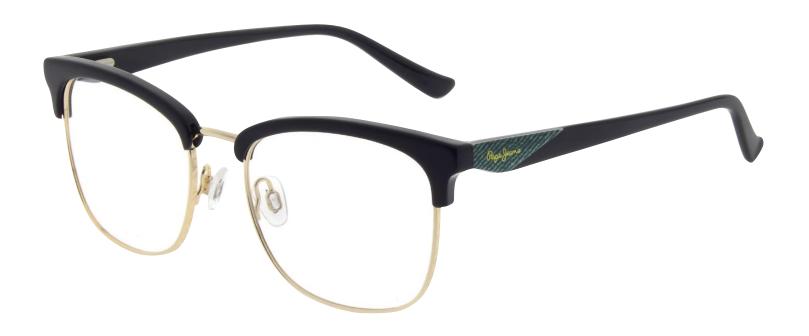

## LOGOBLOCK

PJ3415

Design concept from Opt 2020 release Commercial and easy-to-wear shapes Pepe Jeans Logoblock