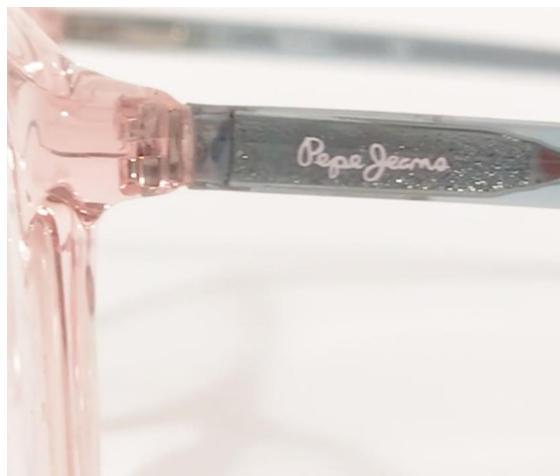

#### COLLECTION HIGHLIGHTS

**ENTRY PRICE**Good quality product for both plastic and metal

INSIDE COLOUR fun colour pops

TRIPLE LAYERED ACETATES
3 layer colour block acetate for a flash of colour

ENDTIP DETAIL laser cutting end-tip detail special technique to create contrast colour stripeS

#### SOUND WAVES

3 layer colour block acetate for a flash of colour: for a customer that doesn't want showing off

laser cutting end-tip: a special detail to elevate the perceive value of the product

Commercial and easy-to-wear shapes