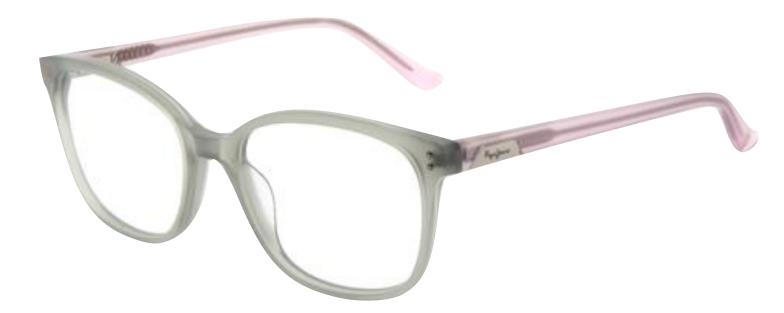

PJ3429

PJ3428

PJ3424

Good value for money: good quality product on entry price range

Front injected acetate (CP) material: more sustainable than traditional acetate as it reduces wastage

Very feminine colour options

Good value for money: good quality product on entry price range

Complementary shapes: to reach different kind of customers

Super light and very comfortable products