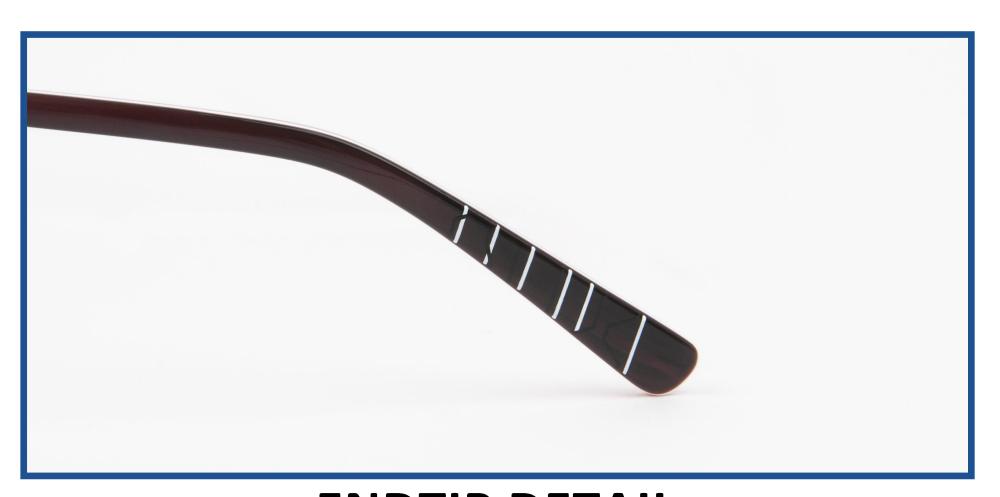

#### COLLECTION HIGHLIGHTS

**ENTRY PRICE**Good quality product for both plastic and metal

INSIDE COLOUR fun colour pops

TRIPLE LAYERED ACETATES
3 layer colour block acetate for a flash of colour

ENDTIP DETAIL laser cutting end-tip detail special technique to create contrast colour stripeS

#### SOUND WAVES

3 layer colour block acetate for a flash of colour: for a customer that doesn't want showing off

laser cutting end-tip: a special detail to elevate the perceive value of the product

Commercial and easy-to-wear shapes