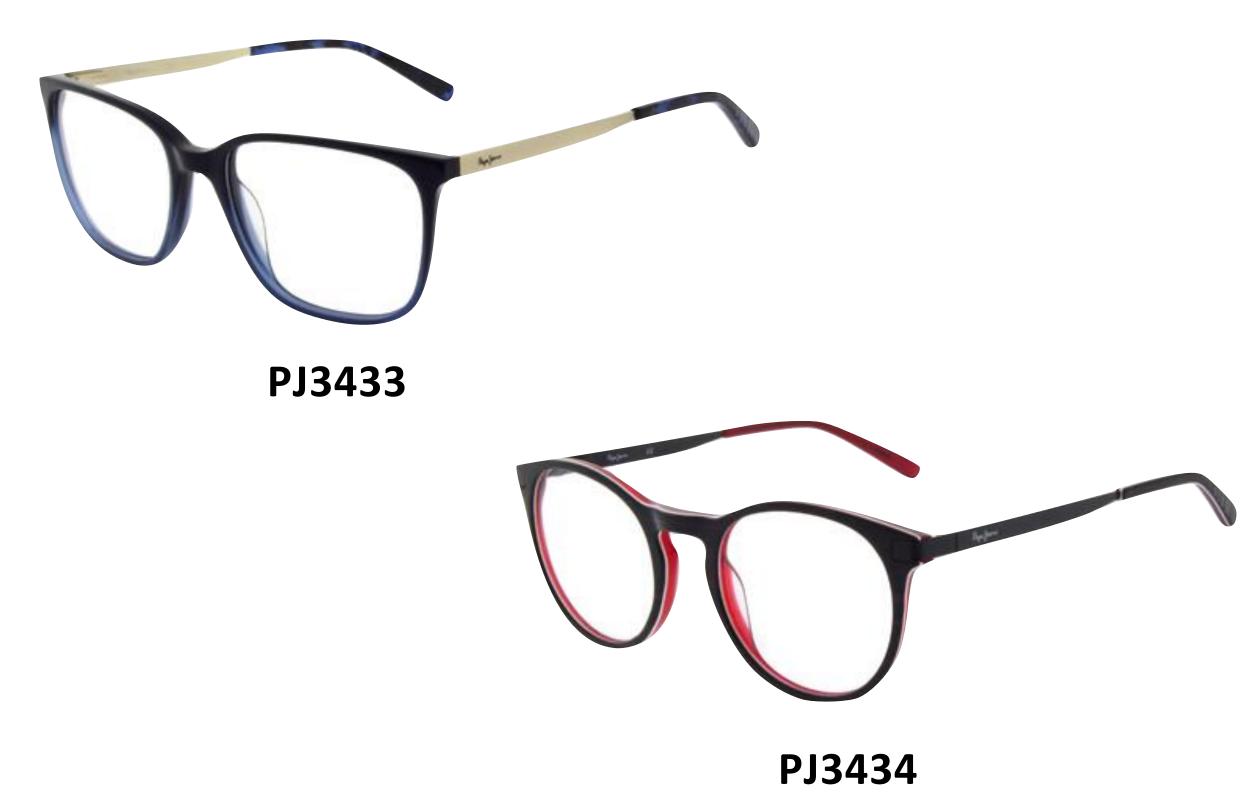

PJ3429

PJ3428

PJ3424

Good value for money: good quality product on entry price range

Front injected acetate (CP) material: more sustainable than traditional acetate as it reduces wastage

Very feminine colour options

Good value for money: good quality product on entry price range

Complementary shapes: to reach different kind of customers

Super light and very comfortable products

#### EYE STITCH

Complementary shapes: round, squared, cat-eye: to reach different kind of customers

feminine fashion forward feel: marble acetate

Lasered etched pattern: inspired by denim stitching