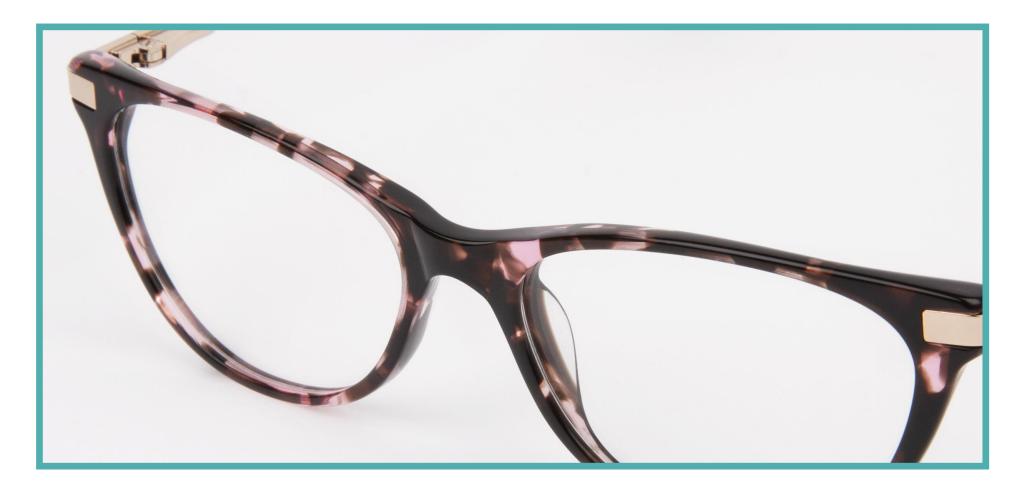

#### EYE STITCH

Complementary shapes: round, squared, cat-eye: to reach different kind of customers

feminine fashion forward feel: marble acetate

Lasered etched pattern: inspired by denim stitching