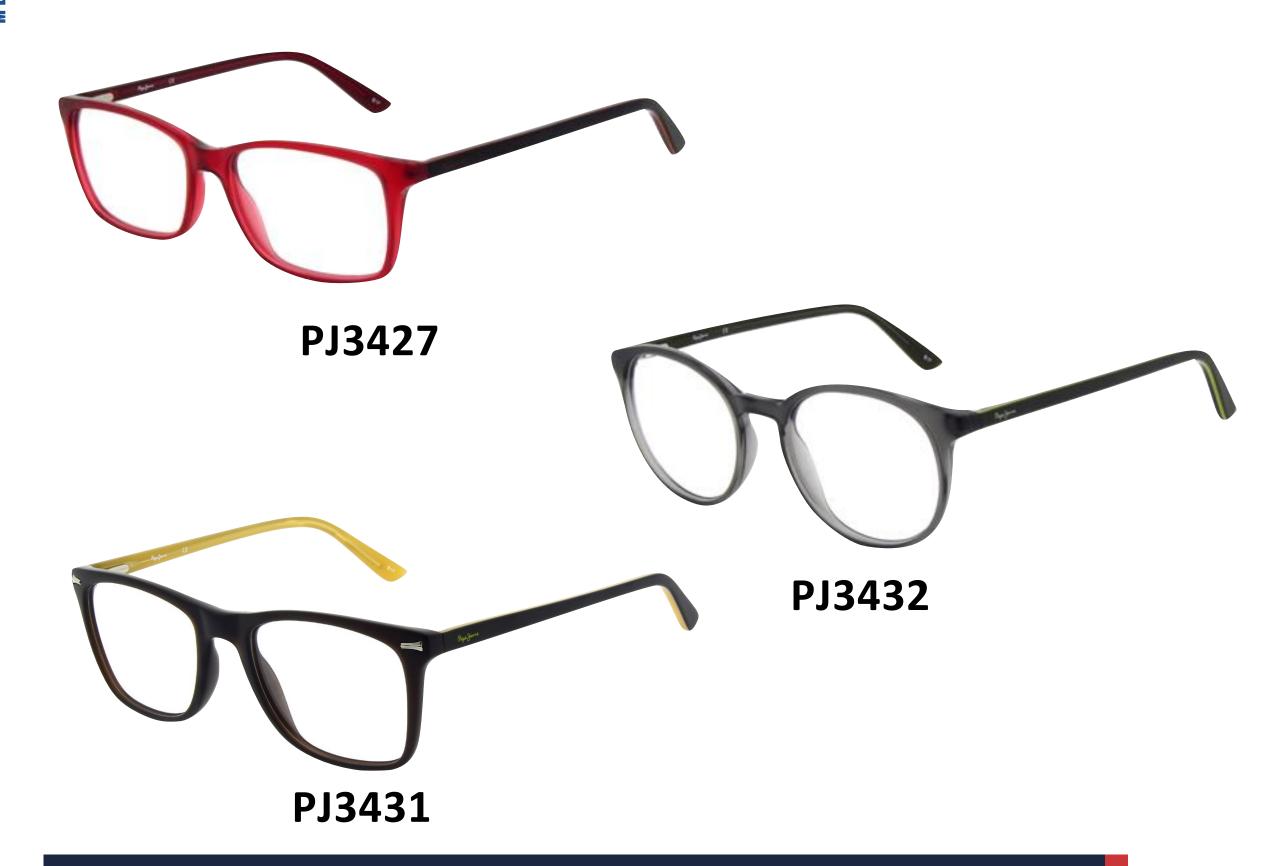

PJ3429

PJ3428

PJ3424

Good value for money: good quality product on entry price range

Front injected acetate (CP) material: more sustainable than traditional acetate as it reduces wastage

Very feminine colour options

Good value for money: good quality product on entry price range

Complementary shapes: to reach different kind of customers

Super light and very comfortable products

#### EYE STITCH

Complementary shapes: round, squared, cat-eye: to reach different kind of customers

feminine fashion forward feel: marble acetate

Lasered etched pattern: inspired by denim stitching