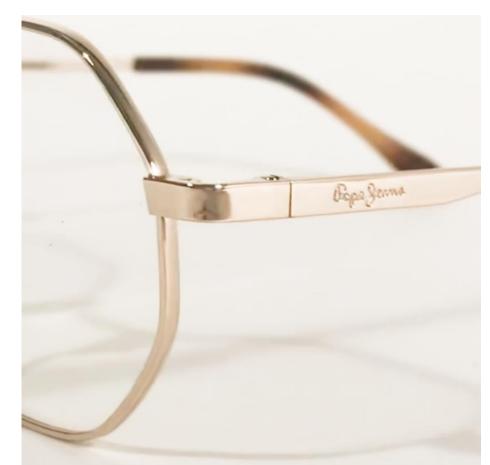

## LOGOBLOCK

PJ3415

Design concept from Opt 2020 release Commercial and easy-to-wear shapes Pepe Jeans Logoblock