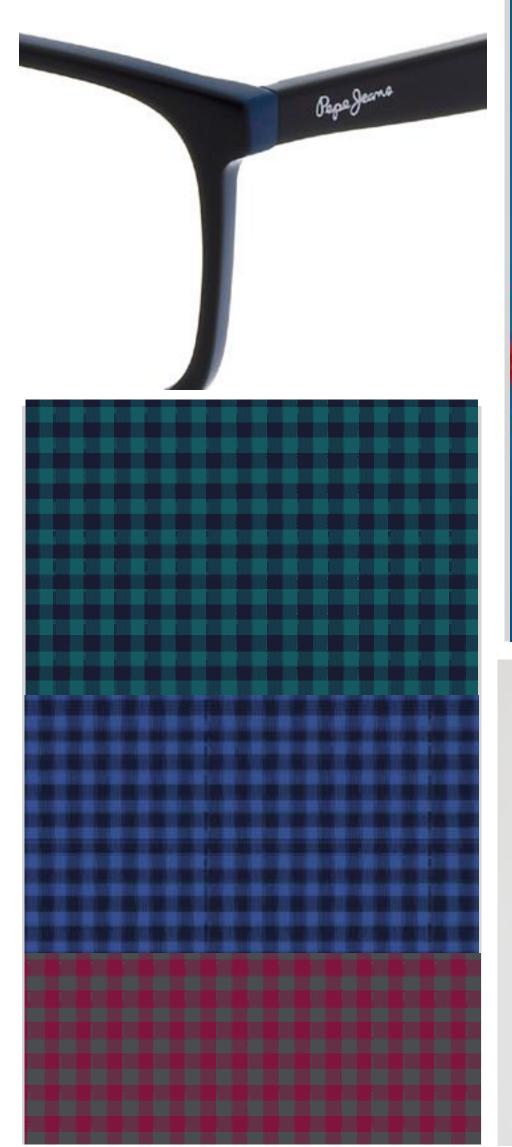

## PEPE MEN'S OPTICAL

#### COLLECTION HIGHLIGHTS

**ENTRY PRICE**Good quality product for both plastic and metal

INSIDE COLOUR fun colour pops

TRIPLE LAYERED ACETATES
3 layer colour block acetate for a flash of colour

ENDTIP DETAIL laser cutting end-tip detail special technique to create contrast colour stripeS

#### SOUND WAVES

3 layer colour block acetate for a flash of colour: for a customer that doesn't want showing off

laser cutting end-tip: a special detail to elevate the perceive value of the product

Commercial and easy-to-wear shapes