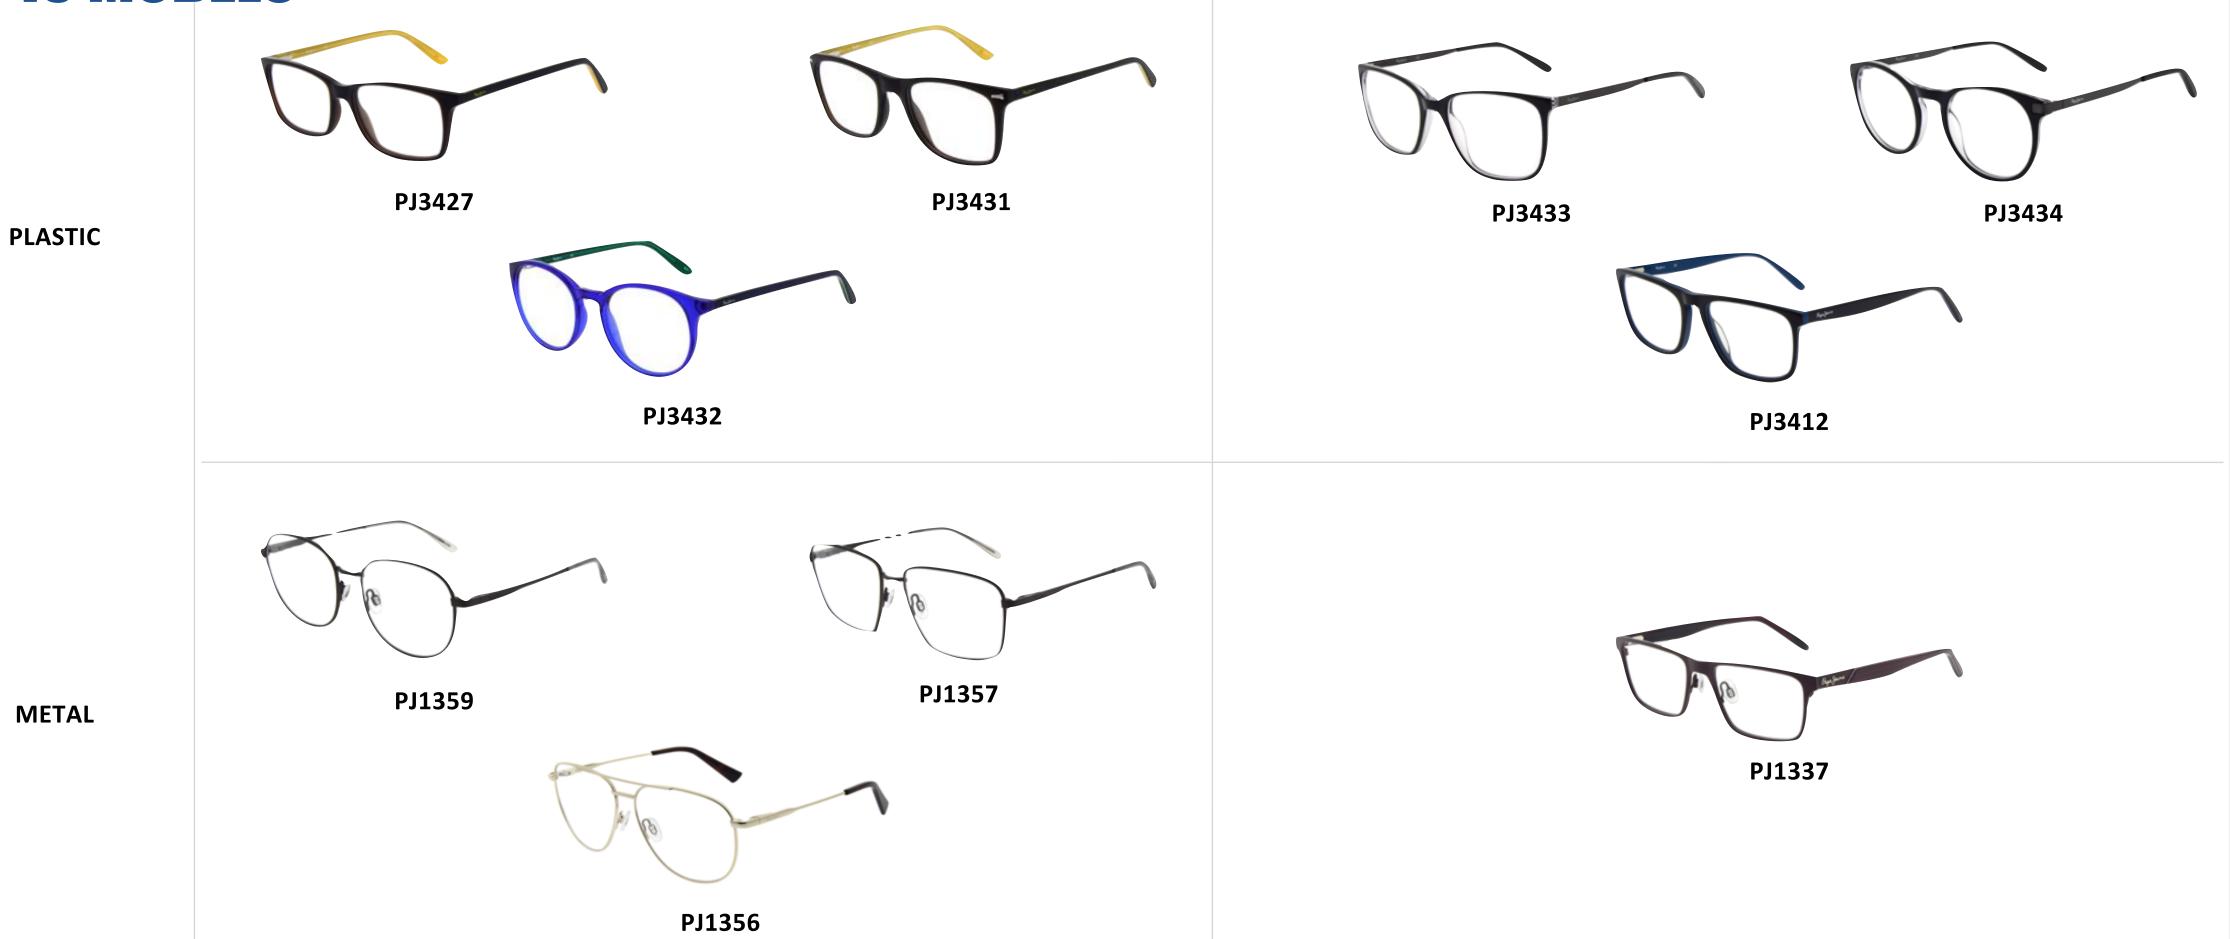

## OPTICAL JAN & APRIL 21

#### COLLECTION OBJECTIVES

Pepe Jeans

- To introduce a new ENTRY PRICE range keeping the quality that can help to push the sales
- PERFECT BALANCE between plastic and metal, Women's and Men's
- COMMERCIAL SHAPES all across the collection



#### WOMEN'S OPTICAL PRICE CHART

12 MODELS PJ3415 PJ3426 PJ3425 PJ3424 **PLASTIC** J3430 PJ3428 PJ3429 PJ3411 PJ1354 PJ1353 **METAL** PJ1355 PJ1358

#### MEN'S OPTICAL PRICE CHART

10 MODELS



**METAL** 



# PEPE WOMEN'S OPTICAL



























#### COLLECTION HIGHLIGHTS





**ENTRY PRICE**Good quality product for both plastic and metal



MARBLE ACETATE
Rich acetate finishing



LASERED ETCHED PATTERN inspired by denim stitching



SLIM LIGHTWEIGHT METALS
To allow more comfort







PJ3429







PJ3428









PJ3424

Good value for money: good quality product on entry price range

Front injected acetate (CP) material: more sustainable than traditional acetate as it reduces wastage

Very feminine colour options





Good value for money: good quality product on entry price range

Complementary shapes: to reach different kind of customers

Super light and very comfortable products











#### EYE STITCH





Complementary shapes: round, squared, cat-eye: to