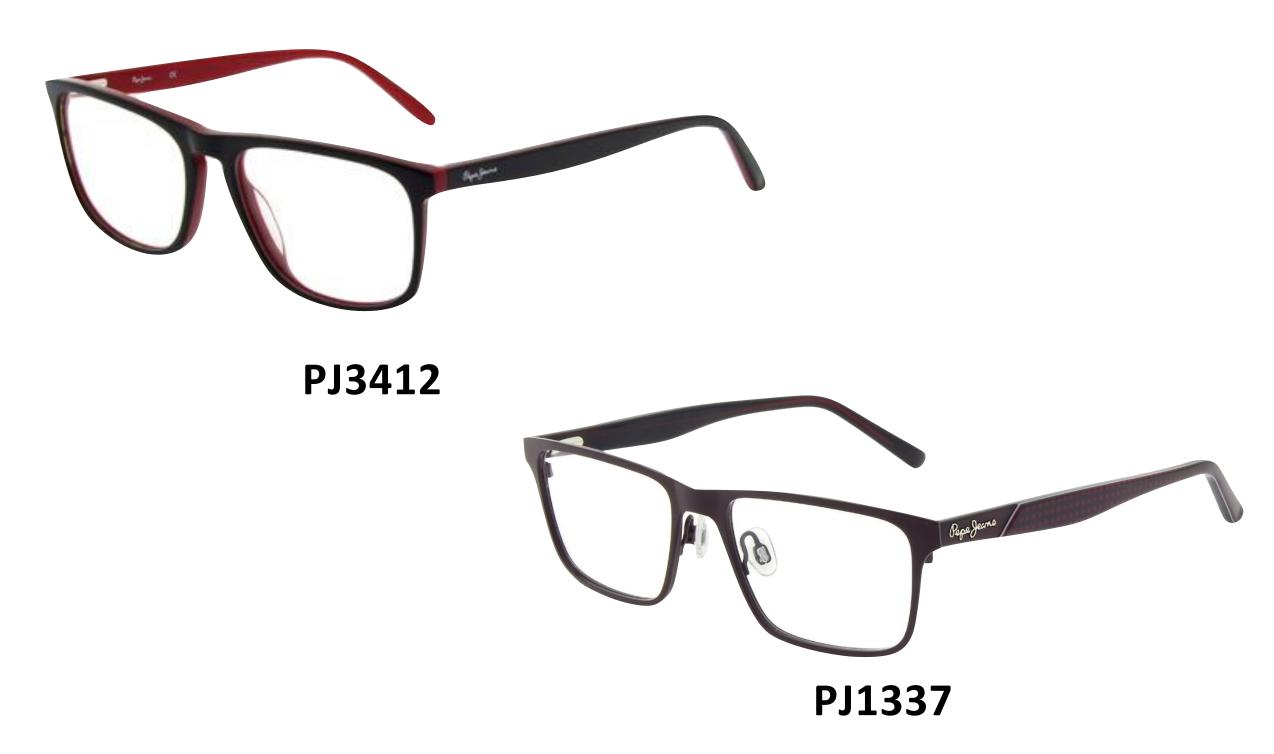

Front injected acetate (CP) material: more sustainable than traditional acetate as it reduces wastage

Commercial and easy-to-wear shapes

Good value for money: good quality product on entry price range

Complementary shapes: to reach different kind of customers

Super light and very comfortable products